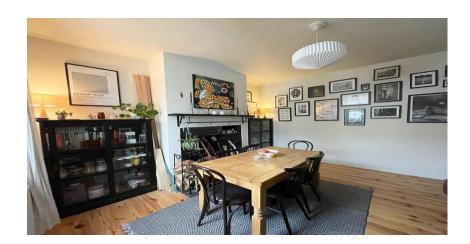

Briefly comprising of: - entrance hallway with stripped floors, wall panelling and access to all ground floor principal rooms. The spacious living room is to the front of the property, boasting period features, original fireplace and large window overlooking the front garden. The second reception room is to the rear, also with original fireplace, stripped floorboards and stairs leading to first floor. Following through into the well-equipped kitchen, with a wide range of units, complementing work tops, ceramic sink with mixer taps, tiled splashback and access to the rear yard. The bathroom is also located on the ground floor, complete with bath with shower over, partially tiled walls, wall hung wash basin and WC. To the first floor there are two well proportioned bedrooms with dormer windows. Externally there is on street parking to the front and a low maintenance town garden. To the rear a private yard with decking and access to lane.