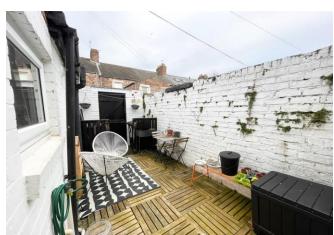

Briefly comprising of: - entrance hallway with stripped floors, wall panelling and access to all ground floor principal rooms. The spacious living room is to the front of the property, boasting period features, original fireplace and large window overlooking the front garden. The second reception room is to the rear, also with original fireplace, stripped floorboards and stairs leading to first floor. Following through into the well-equipped kitchen, with a wide range of units, complementing work tops, ceramic sink with mixer taps, tiled splashback and access to the rear yard. The bathroom is also located on the ground floor, complete with bath with shower over, partially tiled walls, wall hung wash basin and WC. To the first floor there are two well proportioned bedrooms with dormer windows. Externally there is on street parking to the front and a low maintenance town garden. To the rear a private yard with decking and access to lane.