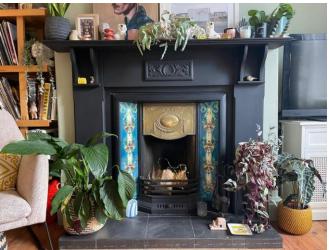

Briefly comprising of: - entrance hallway with stripped floors, wall panelling and access to all ground floor principal rooms. The spacious living room is to the front of the property, boasting period features, original fireplace and large window overlooking the front garden. The second reception room is to the rear, also with original fireplace, stripped floorboards and stairs leading to first floor. Following through into the well-equipped kitchen, with a wide range of units, complementing work tops, ceramic sink with mixer taps, tiled splashback and access to the rear yard. The bathroom is also located on the ground floor, complete with bath with shower over, partially tiled walls, wall hung wash basin and WC. To the first floor there are two well proportioned bedrooms with dormer windows. Externally there is on street parking to the front and a low maintenance town garden. To the rear a private yard with decking and access to lane.