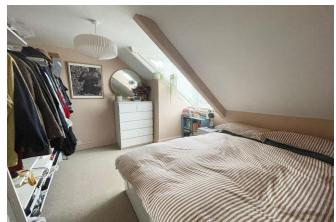

Briefly comprising of: - entrance hallway with stripped floors, wall panelling and access to all ground floor principal rooms. The spacious living room is to the front of the property, boasting period features, original fireplace and large window overlooking the front garden. The second reception room is to the rear, also with original fireplace, stripped floorboards and stairs leading to first floor. Following through into the well-equipped kitchen, with a wide range of units, complementing work tops, ceramic sink with mixer taps, tiled splashback and access to the rear yard. The bathroom is also located on the ground floor, complete with bath with shower over, partially tiled walls, wall hung wash basin and WC. To the first floor there are two well proportioned bedrooms with dormer windows. Externally there is on street parking to the front and a low maintenance town garden. To the rear a private yard with decking and access to lane.