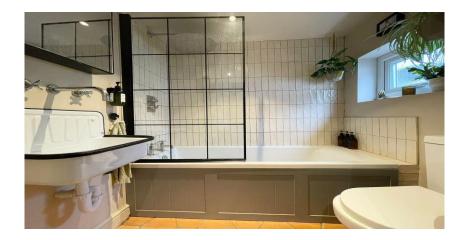

Briefly comprising of: - entrance hallway with stripped floors, wall panelling and access to all ground floor principal rooms. The spacious living room is to the front of the property, boasting period features, original fireplace and large window overlooking the front garden. The second reception room is to the rear, also with original fireplace, stripped floorboards and stairs leading to first floor. Following through into the well-equipped kitchen, with a wide range of units, complementing work tops, ceramic sink with mixer taps, tiled splashback and access to the rear yard. The bathroom is also located on the ground floor, complete with bath with shower over, partially tiled walls, wall hung wash basin and WC. To the first floor there are two well proportioned bedrooms with dormer windows. Externally there is on street parking to the front and a low maintenance town garden. To the rear a private yard with decking and access to lane.