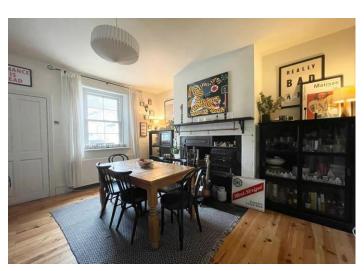

Briefly comprising of: - entrance hallway with stripped floors, wall panelling and access to all ground floor principal rooms. The spacious living room is to the front of the property, boasting period features, original fireplace and large window overlooking the front garden. The second reception room is to the rear, also with original fireplace, stripped floorboards and stairs leading to first floor. Following through into the well-equipped kitchen, with a wide range of units, complementing work tops, ceramic sink with mixer taps, tiled splashback and access to the rear yard. The bathroom is also located on the ground floor, complete with bath with shower over, partially tiled walls, wall hung wash basin and WC. To the first floor there are two well proportioned bedrooms with dormer windows. Externally there is on street parking to the front and a low maintenance town garden. To the rear a private yard with decking and access to lane.