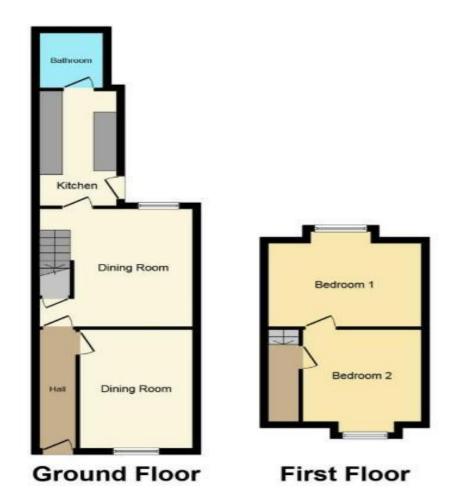

Briefly comprising of: - entrance hallway with stripped floors, wall panelling and access to all ground floor principal rooms. The spacious living room is to the front of the property, boasting period features, original fireplace and large window overlooking the front garden. The second reception room is to the rear, also with original fireplace, stripped floorboards and stairs leading to first floor. Following through into the well-equipped kitchen, with a wide range of units, complementing work tops, ceramic sink with mixer taps, tiled splashback and access to the rear yard. The bathroom is also located on the ground floor, complete with bath with shower over, partially tiled walls, wall hung wash basin and WC. To the first floor there are two well proportioned bedrooms with dormer windows. Externally there is on street parking to the front and a low maintenance town garden. To the rear a private yard with decking and access to lane.