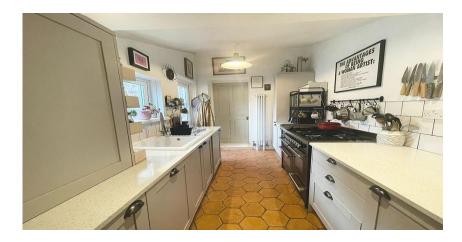

Briefly comprising of: - entrance hallway with stripped floors, wall panelling and access to all ground floor principal rooms. The spacious living room is to the front of the property, boasting period features, original fireplace and large window overlooking the front garden. The second reception room is to the rear, also with original fireplace, stripped floorboards and stairs leading to first floor. Following through into the well-equipped kitchen, with a wide range of units, complementing work tops, ceramic sink with mixer taps, tiled splashback and access to the rear yard. The bathroom is also located on the ground floor, complete with bath with shower over, partially tiled walls, wall hung wash basin and WC. To the first floor there are two well proportioned bedrooms with dormer windows. Externally there is on street parking to the front and a low maintenance town garden. To the rear a private yard with decking and access to lane.