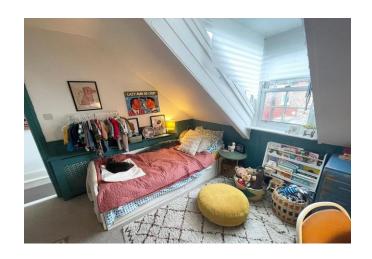

Briefly comprising of: - entrance hallway with stripped floors, wall panelling and access to all ground floor principal rooms. The spacious living room is to the front of the property, boasting period features, original fireplace and large window overlooking the front garden. The second reception room is to the rear, also with original fireplace, stripped floorboards and stairs leading to first floor. Following through into the well-equipped kitchen, with a wide range of units, complementing work tops, ceramic sink with mixer taps, tiled splashback and access to the rear yard. The bathroom is also located on the ground floor, complete with bath with shower over, partially tiled walls, wall hung wash basin and WC. To the first floor there are two well proportioned bedrooms with dormer windows. Externally there is on street parking to the front and a low maintenance town garden. To the rear a private yard with decking and access to lane.