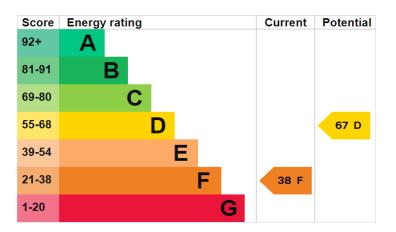

## Council Tax Band - A

Tenure - The agent understands the property to be freehold. However, this should be confirmed with a licensed legal representative. EPC Rating F https://find-energy-certificate.service.gov.uk/energy-certificate/4404-8022-8000-0246-0926