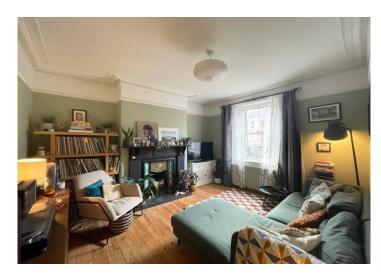

Briefly comprising of: - entrance hallway with stripped floors, wall panelling and access to all ground floor principal rooms. The spacious living room is to the front of the property, boasting period features, original fireplace and large window overlooking the front garden. The second reception room is to the rear, also with original fireplace, stripped floorboards and stairs leading to first floor. Following through into the well-equipped kitchen, with a wide range of units, complementing work tops, ceramic sink with mixer taps, tiled splashback and access to the rear yard. The bathroom is also located on the ground floor, complete with bath with shower over, partially tiled walls, wall hung wash basin and WC. To the first floor there are two well proportioned bedrooms with dormer windows. Externally there is on street parking to the front and a low maintenance town garden. To the rear a private yard with decking and access to lane.