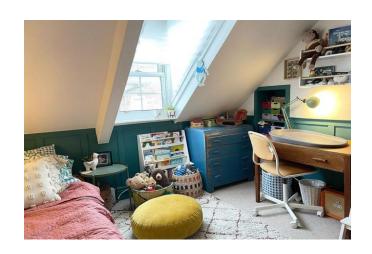

Briefly comprising of: - entrance hallway with stripped floors, wall panelling and access to all ground floor principal rooms. The spacious living room is to the front of the property, boasting period features, original fireplace and large window overlooking the front garden. The second reception room is to the rear, also with original fireplace, stripped floorboards and stairs leading to first floor. Following through into the well-equipped kitchen, with a wide range of units, complementing work tops, ceramic sink with mixer taps, tiled splashback and access to the rear yard. The bathroom is also located on the ground floor, complete with bath with shower over, partially tiled walls, wall hung wash basin and WC. To the first floor there are two well proportioned bedrooms with dormer windows. Externally there is on street parking to the front and a low maintenance town garden. To the rear a private yard with decking and access to lane.