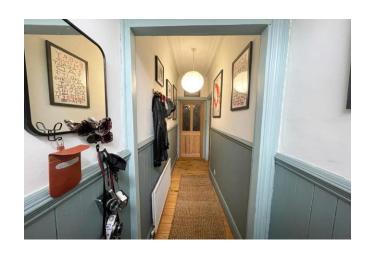

Briefly comprising of: - entrance hallway with stripped floors, wall panelling and access to all ground floor principal rooms. The spacious living room is to the front of the property, boasting period features, original fireplace and large window overlooking the front garden. The second reception room is to the rear, also with original fireplace, stripped floorboards and stairs leading to first floor. Following through into the well-equipped kitchen, with a wide range of units, complementing work tops, ceramic sink with mixer taps, tiled splashback and access to the rear yard. The bathroom is also located on the ground floor, complete with bath with shower over, partially tiled walls, wall hung wash basin and WC. To the first floor there are two well proportioned bedrooms with dormer windows. Externally there is on street parking to the front and a low maintenance town garden. To the rear a private yard with decking and access to lane.